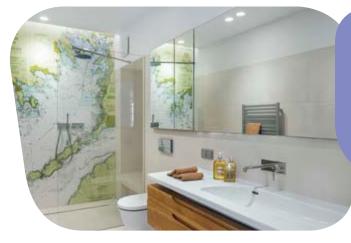

Off-line coated, toughenable, corrosion resistant mirror.

## **Typical applications**

- bathrooms
- wet rooms
- shower screens
- swimming pools and changing areas