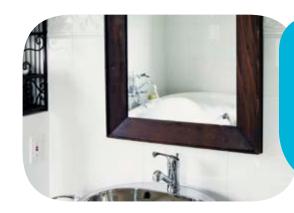

## Application Overview of Pilkington Mirror Range

Pilkington **Optimirror**™ Pilkington **Optimirror**™ OW Pilkington **Optimirror**™ Bronze Pilkington **Optimirror**™ Grey

High specification silver based mirror.

### **Typical applications**

- walls, partitions, doors
- displays
- ceilings
- cupboards, wardrobes and other furniture