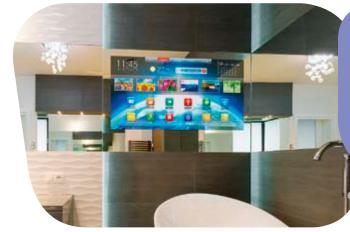

# Application Overview of Pilkington Mirror Range

Pilkington **MirroView**™ Pilkington **MirroView**™ 50/50

On-line coated mirror for concealing TV & digital displays.

When 'off' maintains a mirror appearance. When 'on' the picture shows through.

## Typical applications

- bars and restaurants
- bathrooms
- hair dressers and salons
- hotel room.
- digital signage